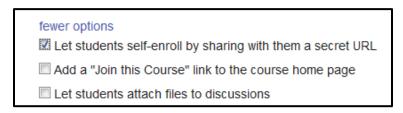

## **Canvas: Enabling Course Self-enrollment**

• In Course Navigation, click **Settings**.

• Click Course Details.

• At the bottom of the page, click **More Options**.

- Check the Let students self-enroll by sharing with them a secret URL box.
- If you want to add an enrollment link on the course home page, check the Add a "Join this Course" link to the course home page box.

• Click Update Course Details.

Share the URL with those needing to enroll in the course.

This course has enabled open enrollment. Students can self-enroll in the course once you share with them this URL: https://paulding.instructure.com/enroll/T7LLXE fewer options