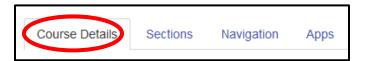

## **Canvas: Enabling Course Self-enrollment**

• In Course Navigation, click **Settings**.

• Click Course Details.

• At the bottom of the page, click **More Options**.

- Check the Let students self-enroll by sharing with them a secret URL box.
- If you want to add an enrollment link on the course home page, check the Add a "Join this Course" link to the course home page box.