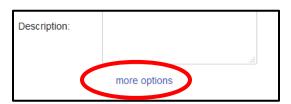

## **Canvas: Enabling Course Self-enrollment**

• In Course Navigation, click **Settings**.

• Click Course Details.

• At the bottom of the page, click **More Options**.

- Check the Let students self-enroll by sharing with them a secret URL box.
- If you want to add an enrollment link on the course home page, check the Add a "Join this Course" link to the course home page box.