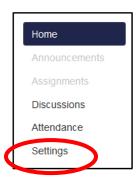

## **Canvas: Enabling Course Self-enrollment**

• In Course Navigation, click **Settings**.

• Click Course Details.

• At the bottom of the page, click **More Options**.

- Check the Let students self-enroll by sharing with them a secret URL box.
- If you want to add an enrollment link on the course home page, check the Add a "Join this Course" link to the course home page box.